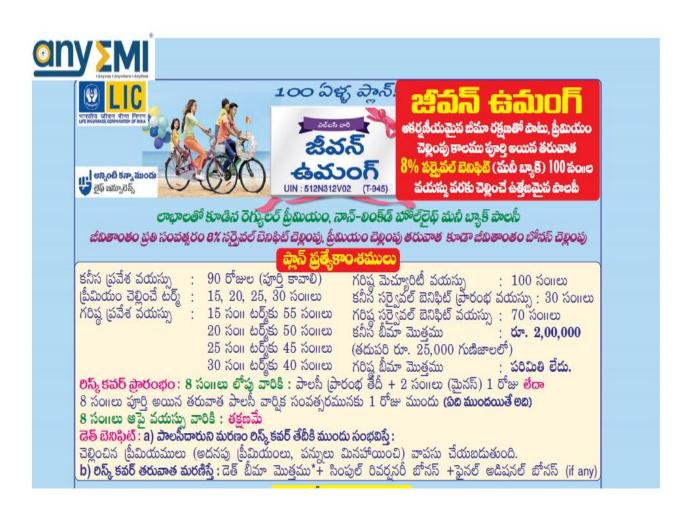

## Benefits of LIC's Jeevan Umang Plan:

This plan provides a guaranteed annual survival benefit (ASB) of 8% of the basic sum assured after the premium payment term until the policyholder's death or maturity. This is a conventional, with-profit, non-linked endowment plan that comes with complete life insurance coverage. The Policy provides the needful coverage at regular payout from the end of the premium payment term until the date of your survival. After completing the policy tenure or if the policy holder dies within the policy period, a fixed sum of money is payable. It is a participating plan which is eligible for simple Reversionary Bonus and Final Addition Bonus.