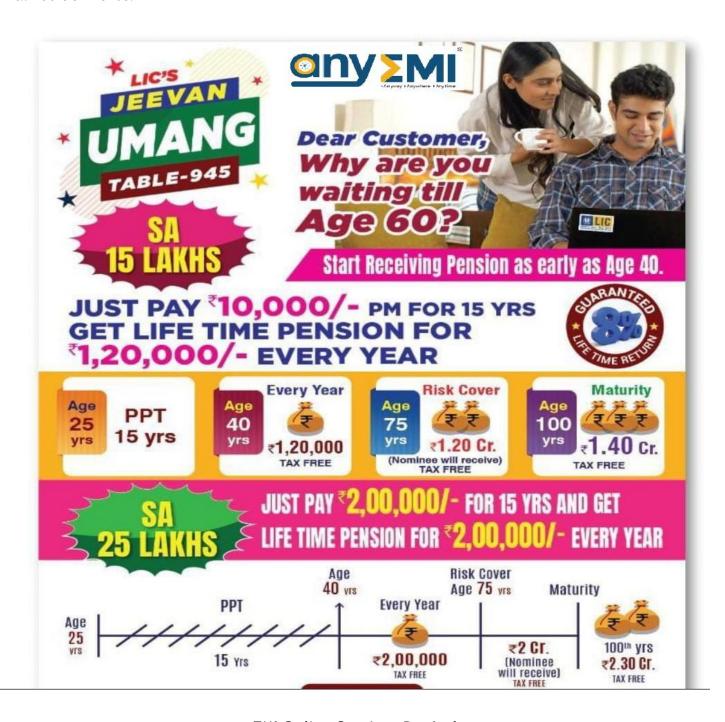

## Benefits of LIC's Jeevan Umang Plan:

This plan provides a guaranteed annual survival benefit (ASB) of 8% of the basic sum assured after the premium payment term until the policyholder's death or maturity. This is a conventional, with-profit, non-linked endowment plan that comes with complete life insurance coverage. The Policy provides the needful coverage at regular payout from the end of the premium payment term until the date of your survival. After completing the policy tenure or if the policy holder dies within the policy period, a fixed sum of money is payable. It is a participating plan which is eligible for simple Reversionary Bonus and Final Addition Bonus.